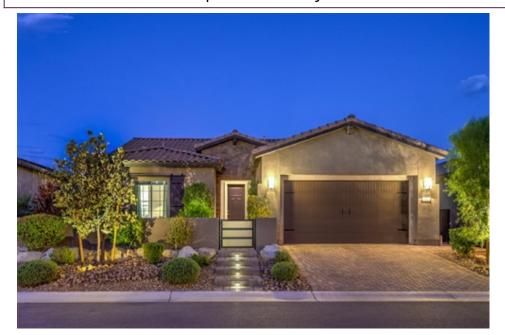

## Expanded Garden gate Model on Elevated Lake View Lot

## 40 Stone Yucca, Henderson, NV 89011

» Beds: 2 | Baths: 2 Full, 1 Half

» MLS #: 2599240

» Single Family | 2,414 ft<sup>2</sup> | Lot: 7,405 ft<sup>2</sup>

- » Gorgeous Panoramic Views of Mountains and Lake
- » Highly Upgraded Ceramic Tile Flooring, Wet Bar with Wine Fridge
- » More Info: 40StoneYucca.com

NEVADA

PROPERTIES

Nevada Properties 3185 St. Rose Parkway Suite 100 Henderson, NV 89052 (702) 525-3658

Team Carver BS.39338 (702) 525-3658 Clients@teamcarver.com http://www.teamcarver.com

Sophisticated home with contemporary flair on one of the most desirable elevated lake view lots in all of Del Webb, a gated Lake Las Vegas enclave offering an active adult resort lifestyle enhanced by a clubhouse, pickleball, fitness center, resort pool, lap pool, spa, Bocce ball, activities, social clubs, 320-acre lake, world class golf, and the Montelago Village. You will fall in love with this expanded Garden Gate model on a quiet cul-de-sac showcasing panoramic views of the lake and mountains throughout the interior and exterior of this home. Evening moon and stars as well as morning sunrises are breathtaking from this vantage point. Popular floor plan highlighted by a courtyard entry enhanced with seasonal flowers, 10-foot ceilings, wet bar with wine fridge, and an open concept with perfectly placed windows framing the views. Multiple sliders and patio with wood plank ceramic tile promote indoor-outdoor living. Completely fenced backyard creates a peaceful feeling thanks to no rear neighbor, picturesque views, covered patio, firepit, and thoughtfully designed landscape with artificial turf and established lime and lemon trees. Extensive upgrades include high-end ceramic tile, state-of-the-art Kitchen-Aid appliances, quartz, marble backsplash, modern paint, sleek cabinetry, and a custom