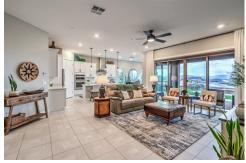

## 40 Stone Yucca, Henderson, NV 89011

» Beds: 2 | Baths: 2 Full, 1 Half

» MLS #: 2599240

» Single Family | 2,414 ft<sup>2</sup> | Lot: 7,405 ft<sup>2</sup>

- » Gorgeous Panoramic Views of Mountains and Lake
- » Highly Upgraded Ceramic Tile Flooring, Wet Bar with Wine Fridge
- » More Info: 40StoneYucca.com

NEVADA

PROPERTIES

Nevada Properties 3185 St. Rose Parkway Suite 100 Henderson, NV 89052 (702) 525-3658

Team Carver BS.39338 (702) 525-3658 Clients@teamcarver.com http://www.teamcarver.com

Sophisticated home with contemporary flair on one of the most desirable elevated lake view lots in all of Del Webb, a gated Lake Las Vegas enclave offering an active adult resort lifestyle enhanced by a clubhouse, pickleball, fitness center, resort pool, lap pool, spa, Bocce ball, activities, social clubs, 320-acre lake, world class golf, and the Montelago Village. You will fall in love with this expanded Garden Gate model on a quiet cul-de-sac showcasing panoramic views of the lake and mountains throughout the interior and exterior of this home. Evening moon and stars as well as morning sunrises are breathtaking from this vantage point. Popular floor plan highlighted by a courtyard entry enhanced with seasonal flowers, 10-foot ceilings, wet bar with wine fridge, and an open concept with perfectly placed windows framing the views. Multiple sliders and patio with wood plank ceramic tile promote indoor-outdoor living. Completely fenced backyard creates a peaceful feeling thanks to no rear neighbor, picturesque views, covered patio, firepit, and thoughtfully designed landscape with artificial turf and established lime and lemon trees. Extensive upgrades include high-end ceramic tile, state-of-the-art Kitchen-Aid appliances, quartz, marble backsplash, modern paint, sleek cabinetry, and a custom